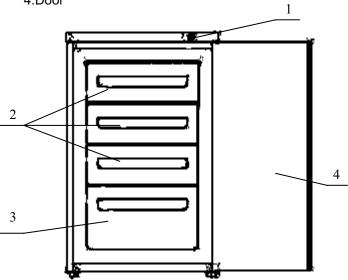

### View of the appliance

- 1.Temperature Regulator
- 2.Upper Drawer in freezer
- 3.Lower Drawer in freezer
- 4.Door