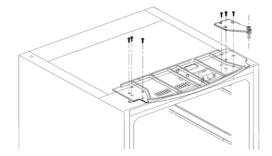

### Reversing the door

The side at which the door opens can be changed from the right side (as supplied) to the left side, if the installation site requires.

Before you start lay the refrigerator on it's back in order to gain access to the base, you should rest it on soft foam packaging or similar material to avoid damaging the cooling pipes at the rear of the refrigerator.

1. Stand the refrigerator, use a flat bladed screw driver to remove the 2 screw covers at the rear of the refrigerator lid.

2. Unscrew and lift the lid from the rear and remove it, then lift the door and place it on a padded surface to prevent it scratched.

3.Remove the upper hinge core, transfer it to left side and tighten securely, then put it in a safe place

4. Remove both adjustable feet and remove the bottom hinge bracket by unscrewing the bolts.

5. Replace the lid by fitting the upper hinge core into the upper door's hole, securing it with the 2 screws. Replace the screw covers.

### Warning!

When changing the side at which the door opens, the appliance must not be connected to the mains. Remove plug from the mains beforehand.