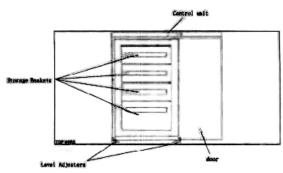

### View of the appliance

- 1.Temperature Regulator
- 2.Upper Drawer in freezer
- 3.Lower Drawer in freezer
- 4.Door

### ОПИСАНИЕ ПРИБОРА

door- дверца Level Adjusters-ножки для регулировки высоты Storage Baskets- ящики для хранения продуктов Control Unit- контрольное устройство