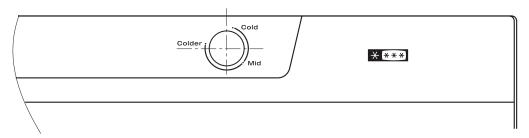

Thermostat Control

The thermostat control situated in the control panel regulates the temperature of the freezer compartment.

- Position "COLD" –Cold.
- Position "MID" -Colder normally, setting at this position.
- Position "COLDER" -Coldest.

### контрольное устройство - термостат

Mid –обычный режим Colder- режим супер замораживания Cold-минимальная настройка температуры

### РЕГУЛИРОВКА ТЕРМОСТАТА

Регулятор термостата находится на контрольной панели и выполняет функцию регулятора температуры.

- Положение "Cold" (минимальная) холодно
- Положение "Mid" (обычная или нормальная) более холодно, стандартная, обычная настройка
- Положение "Colder" (супер холодно) эта настройка используется для быстрого замораживания большого количества горячих продуктов. В этом режиме длительно работает компрессор.