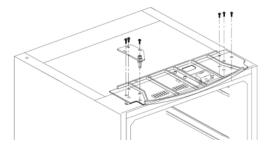

### Reversing the door

The side at which the door opens can be changed from the right side (as supplied) to the left side, if the installation site requires.

Before you start lay the refrigerator on it's back in order to gain access to the base, you should rest it on soft foam packaging or similar material to avoid damaging the cooling pipes at the rear of the refrigerator.

1. Stand the refrigerator, use a flat bladed screw driver to remove the 2 screw covers at the rear of the refrigerator lid.

2. Unscrew and lift the lid from the rear and remove it, then lift the door and place it on a padded surface to prevent it scratched.

3.Remove the upper hinge core, transfer it to left side and tighten securely, then put it in a safe place

4. Remove both adjustable feet and remove the bottom hinge bracket by unscrewing the bolts.

5. Replace the lid by fitting the upper hinge core into the upper door's hole, securing it with the 2 screws. Replace the screw covers.

### Warning!

When changing the side at which the door opens, the appliance must not be connected to the mains. Remove plug from the mains beforehand.