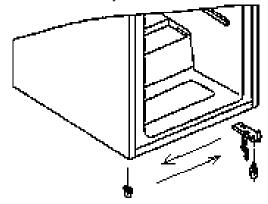

### Reversing the door

The side at which the door opens can be changed from the right side (as supplied) to the left side, if the installation site requires.

Before you start lay the refrigerator on it's back in order to gain access to the base, you should rest it on soft foam packaging or similar material to avoid damaging the cooling pipes at the rear of the refrigerator.

1. Stand the refrigerator, use a flat bladed screw driver to remove the 2 screw covers at the rear of the refrigerator lid.

2. Unscrew and lift the lid from the rear and remove it, then lift the door and place it on a padded surface to prevent it scratched.

3.Remove the upper hinge core, transfer it to left side and tighten securely, then put it in a safe place

4. Remove both adjustable feet and remove the bottom hinge bracket by unscrewing the bolts.

5. Replace the lid by fitting the upper hinge core into the upper door's hole, securing it with the 2 screws. Replace the screw covers.