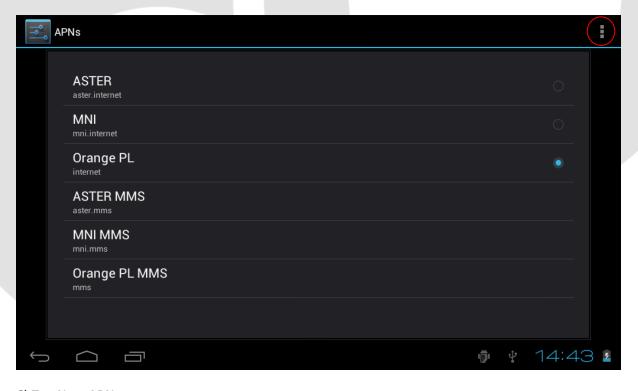

4) Tick Data enabled and then tap Access Point Names

5) Tap settings

6) Tap New APN

7) Scroll down the list

8) If parameters **MMC** and **MNC** are available tablet works with the modem correctly, now input your network provider's settings: **Name**, **APN** and **Username** also **Password** if needed. Tap to save your settings.