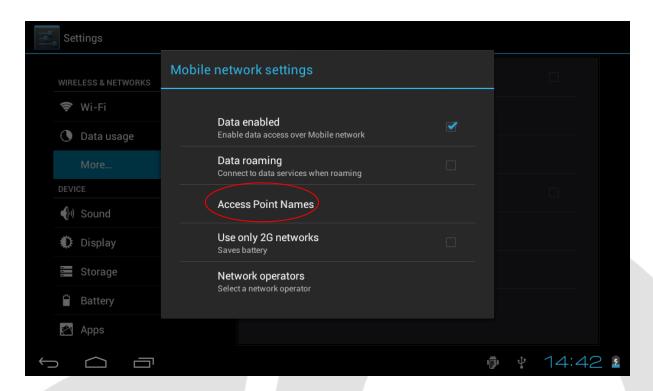

4) Tick Data enabled and then tap Access Point Names

5) Tap settings

6) Tap New APN

7) Scroll down the list

8) If parameters **MMC** and **MNC** are available tablet works with the modem correctly, now input your network provider's settings: **Name**, **APN** and **Username** also **Password** if needed. Tap to save your settings.