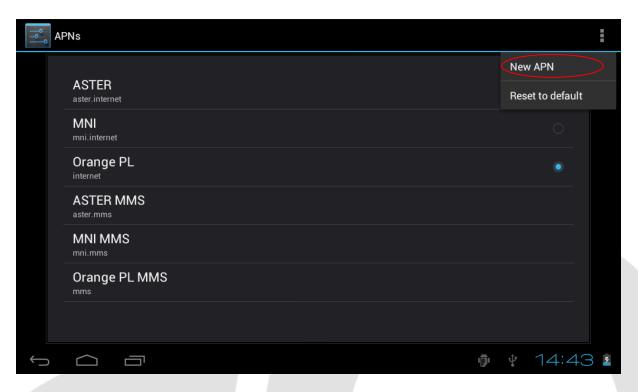

4) Tick Data enabled and then tap Access Point Names

5) Tap settings

6) Tap New APN

7) Scroll down the list

8) If parameters **MMC** and **MNC** are available tablet works with the modem correctly, now input your network provider's settings: **Name**, **APN** and **Username** also **Password** if needed. Tap to save your settings.