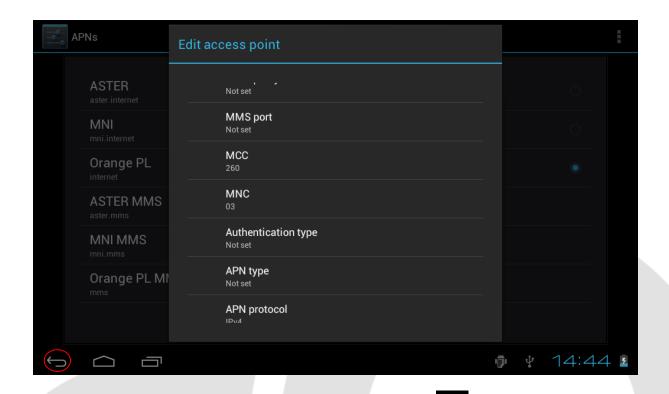

4) Tick Data enabled and then tap Access Point Names

5) Tap settings

6) Tap New APN

7) Scroll down the list

8) If parameters **MMC** and **MNC** are available tablet works with the modem correctly, now input your network provider's settings: **Name**, **APN** and **Username** also **Password** if needed. Tap to save your settings.