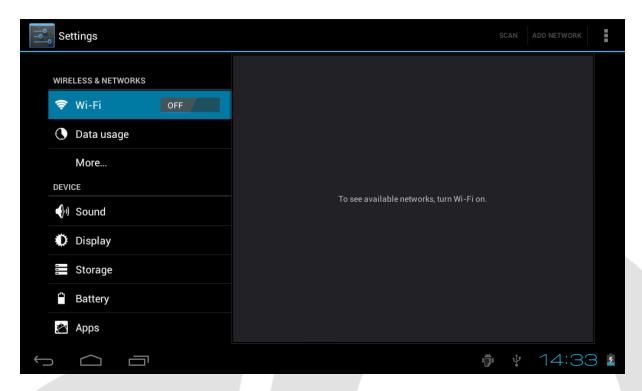

How to check modem compatibility with GOCLEVER tablet?

1) Go to Settings, tap Wi-Fi

2) Turn Wi-Fi off, set switch to OFF.

3) Tap More... and then Mobile networks. Now connect modem to tablet and wait about 1 minute.