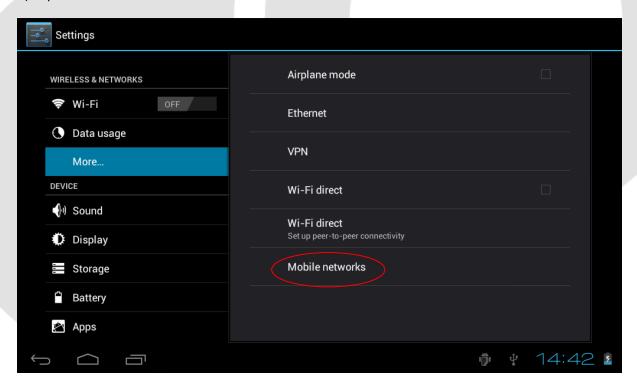

How to check modem compatibility with GOCLEVER tablet?

1) Go to Settings, tap Wi-Fi

2) Turn Wi-Fi off, set switch to OFF.

3) Tap More... and then Mobile networks. Now connect modem to tablet and wait about 1 minute.