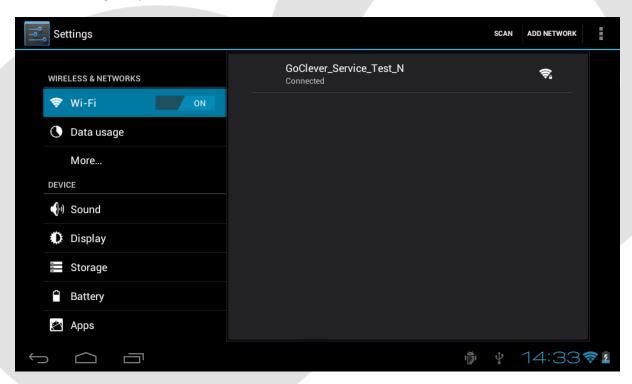

How to check modem compatibility with GOCLEVER tablet?

1) Go to Settings, tap Wi-Fi

2) Turn Wi-Fi off, set switch to OFF.

3) Tap More... and then Mobile networks. Now connect modem to tablet and wait about 1 minute.