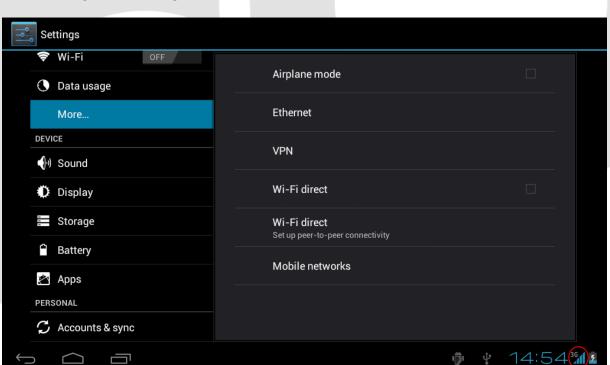

How to check modem compatibility with GOCLEVER tablet?

1) Go to Settings, tap Wi-Fi

2) Turn Wi-Fi off, set switch to OFF.

3) Tap More... and then Mobile networks. Now connect modem to tablet and wait about 1 minute.

4) Tick Data enabled and then tap Access Point Names

5) Tap settings

6) Tap New APN

7) Scroll down the list

8) If parameters **MMC** and **MNC** are available tablet works with the modem correctly, now input your network provider's settings: **Name**, **APN** and **Username** also **Password** if needed. Tap to save your settings.