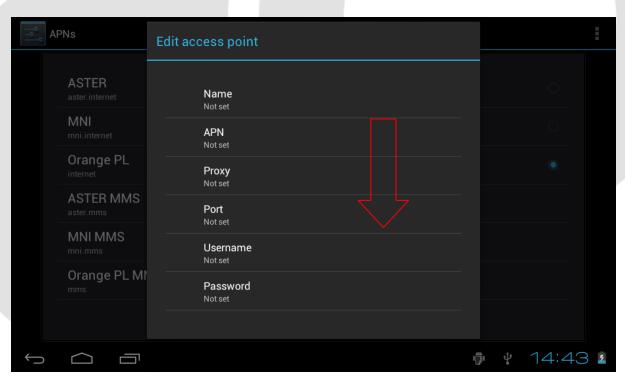

4) Tick Data enabled and then tap Access Point Names

5) Tap settings

6) Tap New APN

7) Scroll down the list

8) If parameters **MMC** and **MNC** are available tablet works with the modem correctly, now input your network provider's settings: **Name**, **APN** and **Username** also **Password** if needed. Tap to save your settings.