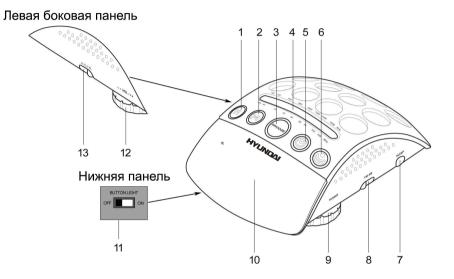

Specifications are subject to change without notice. Mass and dimensions are approximate.

- 1. Кнопка HOUR
- 2. Кнопка MINUTE
- 3. Кнопка SNOOZE
- 4. Шкала частот
- 5. Кнопка ТІМЕ
- 6. Кнопка ALARM
- 7. Кнопка SLEEP

- 8. Переключатель FM/AM
- 9. Perулятор TUNING
- 10. Дисплей
- 11. Выключатель подсветки кнопок
- 12. Регулятор громкости VOL
- 13. Переключатель AL/RADIO/OFF/ON