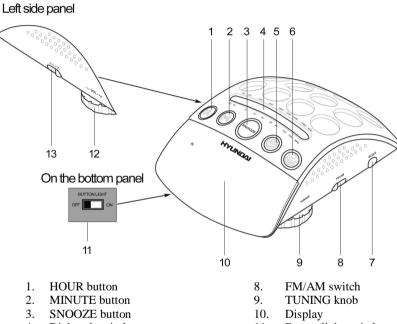

## **Control elements**

- 4. Dial scale window
- 5. TIME button
- 6. ALARM button
- 7. SLEEP button

- 11. Button light switch
- 12. VOL knob
- 13. AL/RADIO/OFF/ON switch