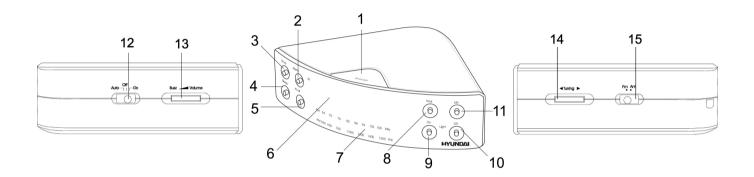

### **Control elements**

- 1. SNOOZE button
- 2. ALARM button
- 3. TIME button
- 4. SLEEP button
- 5. AL OFF button
- 5. AL OFF bullor
- 6. Display
- 7. Dial scale window
- 8. HOUR button

- 9. LIGHT ON button
- 10. LIGHT OFF button
- 11. MIN button
- 12. AUTO/OFF/ON switch
- 13. VOLUME/BUZZ knob
- 14. TUNING knob
- 15. FM/AM switch

### Элементы управления

- Кнопка SNOOZE
- 2. Кнопка ALARM
- 3. Кнопка ТІМЕ
- 4. Кнопка SLEEP
- 5. Кнопка AL OFF
- 6. Дисплей
- 7. Шкала диапазонов
- 8. Кнопка HOUR

- 9. Kнопка LIGHT ON
- 10. Кнопка LIGHT OFF
- 11. Кнопка MIN
- 12. Переключатель AUTO/OFF/ON
- 13. Perулятор VOLUME/BUZZ
- 14. Регулятор TUNING
- 15. Переключатель FM/AM