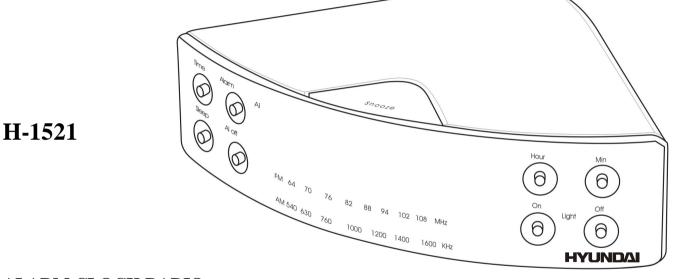

### **Control elements**

- 1. SNOOZE button
- 2. ALARM button
- 3. TIME button
- 4. SLEEP button
- 5. AL OFF button
- 5. AL OFF bullor
- 6. Display
- 7. Dial scale window
- 8. HOUR button

- 9. LIGHT ON button
- 10. LIGHT OFF button
- 11. MIN button
- 12. AUTO/OFF/ON switch
- 13. VOLUME/BUZZ knob
- 14. TUNING knob
- 15. FM/AM switch

### Элементы управления

- Кнопка SNOOZE
- 2. Кнопка ALARM
- 3. Кнопка ТІМЕ
- 4. Кнопка SLEEP
- 5. Кнопка AL OFF
- 6. Дисплей
- 7. Шкала диапазонов
- 8. Кнопка HOUR

- 9. Kнопка LIGHT ON
- 10. Кнопка LIGHT OFF
- 11. Кнопка MIN
- 12. Переключатель AUTO/OFF/ON
- 13. Perулятор VOLUME/BUZZ
- 14. Регулятор TUNING
- 15. Переключатель FM/AM