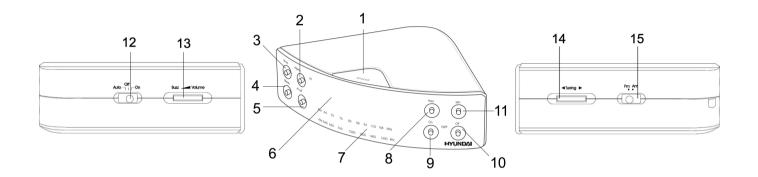

### **Control elements**

- 1. SNOOZE button
- 2. ALARM button
- 3. TIME button
- 4. SLEEP button
- 5. AL OFF button
- 5. AL OFF bullor
- 6. Display
- 7. Dial scale window
- 8. HOUR button

- 9. LIGHT ON button
- 10. LIGHT OFF button
- 11. MIN button
- 12. AUTO/OFF/ON switch
- 13. VOLUME/BUZZ knob
- 14. TUNING knob
- 15. FM/AM switch

### Элементы управления

- Кнопка SNOOZE
- 2. Кнопка ALARM
- 3. Кнопка ТІМЕ
- 4. Кнопка SLEEP
- 5. Кнопка AL OFF
- 6. Дисплей
- 7. Шкала диапазонов
- 8. Кнопка HOUR

- 9. Kнопка LIGHT ON
- 10. Кнопка LIGHT OFF
- 11. Кнопка MIN
- 12. Переключатель AUTO/OFF/ON
- 13. Perулятор VOLUME/BUZZ
- 14. Регулятор TUNING
- 15. Переключатель FM/AM