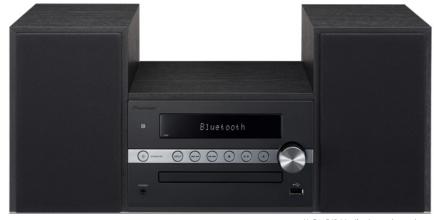

X-CM56B Vertical speaker setup

X-CM56B Horizontal speaker setup

Listen to CDs, FM/AM radio, and audio files via USB, as well as music streamed by Bluetooth<sup>®</sup> Wireless Technology. What's more, the NFC feature provides one-touch pairing with compatible devices such as smartphones. The stylish woodgrain (X-CM56B model only) design goes well with any room décor, with speakers allowing vertical or horizontal placement.