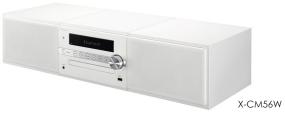

ication

- › Class D Amplifier (Digital Amplifier)
- > Power Output: 15 W + 15 W (1 kHz, 10 % THD, 8 ohms)

#### Speakers

> 94 mm Cone Woofer, 50 mm Cone Tweeter

# **Audio Features**

- > FM/AM Tuner (FM: 30, AM: 15 Presets)
- > Sound Control (Bass/Treble)
- > Sound Preset Equalizer (Flat/Active/Dialog/Night)
- > Bass Enhancer® (P.BASS)

## Playback Media/PC Files

- > CD-Audio, CD-R/-RW (MP3)
- > USB Device (MP3)

#### Conveniences

- » Built-in Bluetooth Wireless Technology (ver. 4.1, profile: A2DP/AVRCP)
- One-Touch Bluetooth Pairing and Disconnection with NFC (Near Field Communication) Technology for Compatible Devices
- > Bluetooth Auto Reconnect
- > Bluetooth Wakeup
- > Speakers Can be Placed Vertically or Horizontally
- › Auto Standby
- > Clock & Program Timer (Daily/Once Timer)



Also available in White (non-woodgrain)





X-CM56B Rear Panel

# **Terminals**

- USB (Front)
- > Audio Input (3.5 mm)
- > Phones Output (Front)
- › Speaker Terminal
- > FM/AM Tuner Antenna

# **Specifications**

- > Power Requirements: AC 120 V, 60 Hz
- Power Consumption:20 W/0.5 W or less (Standby)
- Product Dimensions (W x H x D)/Weight: Main Unit:
  7.9 x 5.1 x 9.3 inches/5.1 lbs.
  Speaker (Each):
  5.1 x 7.9 x 8.4 inches/3.7 lbs.
- $\rightarrow$  Carton Dimensions (W x H x D)/Gross Weight:  $10.8 \times 14.2 \times 16.4 \ / \ 16.5$  lbs.
- > UPC: 889951000389

# Integrated Technologies















<sup>•&</sup>quot;PIONEER", "P.BASS", and the logos are registered trademarks of Pioneer Corporation, and are used under license. • The Bluetooth word mark and logos are registered t