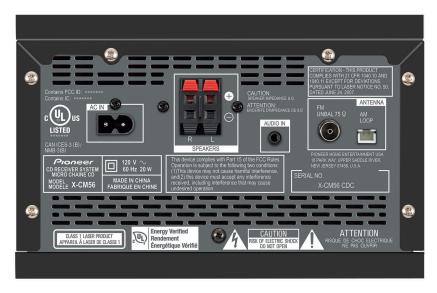

Also available in White (non-woodgrain)

X-CM56B Rear Panel

# **Terminals**

- USB (Front)
- > Audio Input (3.5 mm)
- > Phones Output (Front)
- › Speaker Terminal
- > FM/AM Tuner Antenna