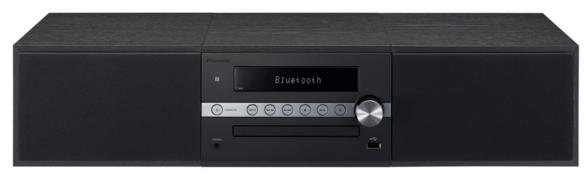

X-CM56B Vertical speaker setup

X-CM56B Horizontal speaker setup

Listen to CDs, FM/AM radio, and audio files via USB, as well as music streamed by Bluetooth<sup>®</sup> Wireless Technology. What's more, the NFC feature provides one-touch pairing with compatible devices such as smartphones. The stylish woodgrain (X-CM56B model only) design goes well with any room décor, with speakers allowing vertical or horizontal placement.