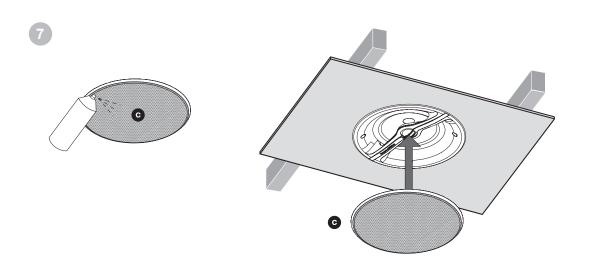

# Marine 6 Marine 8



















### EU DECLARATION OF CONFORMITY

We,

### **B&W Group Ltd.**

whose registered office is situated at

### Dale Road, Worthing, West Sussex, BN11 2BH, United Kingdom

declare under our sole responsibility that the products:

## Marine 6 and Marine 8

comply with the EU Electro-Magnetic Compatibility (EMC) Directive 2014/30/EU, in pursuance of which the following standards have been applied:

EN 61000-6-1: 2007 EN 61000-6-3:2007+A1:2011 EN 55020:2007+A11:2011 EN 55013:2013

and comply with the EU General Product Safety 2001/95/EC, in pursuance of which the following standard has been applied:

EN 60065:2014

This declaration attests that the manufacturing process quality control and product documentation accord with the need to assure continued compliance.

The attention of the user i