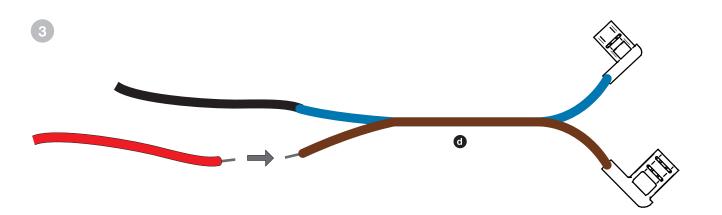

# Marine 6 Marine 8



















### EU DECLARATION OF CONFORMITY

We,

### **B&W Group Ltd.**

whose registered office is situated at

### Dale Road, Worthing, West Sussex, BN11 2BH, United Kingdom

declare under our sole responsibility that the products:

## Marine 6 and Marine 8

comply with the EU Electro-Magnetic Compatibility (EMC) Directive 2014/30/EU, in pursuance of which the following standards have been applied:

EN 61000-6-1: 2007 EN 61000-6-3:2007+A1:2011 EN 55020:2007+A11:2011 EN 55013:2013

and comply with the EU General Product Safety 2001/95/EC, in pursuance of which the following standard has been applied:

EN 60065:2014

This declaration attests that the manufacturing process quality control and product documentation accord with the need to assure continued compliance.

The attention of th