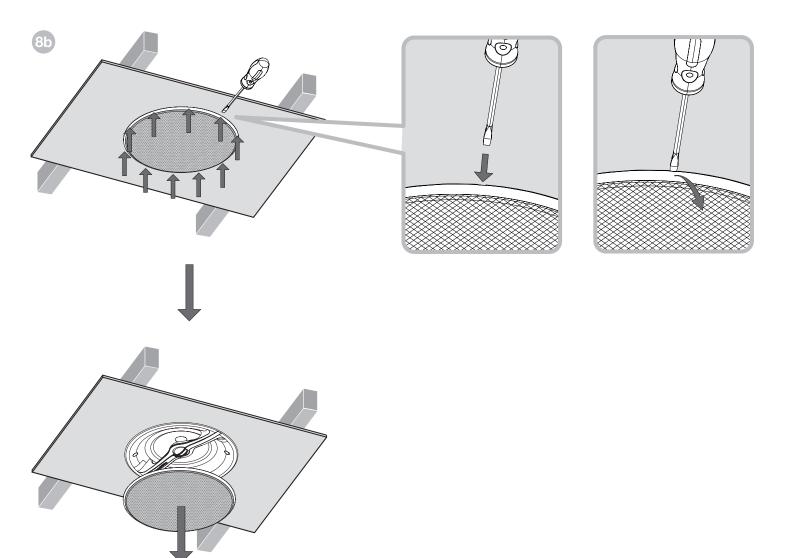

# Marine 6 Marine 8



















### EU DECLARATION OF CONFORMITY

We,

### **B&W Group Ltd.**

whose registered office is situated at

### Dale Road, Worthing, West Sussex, BN11 2BH, United Kingdom

declare under our sole responsibility that the products:

## Marine 6 and Marine 8

comply with the EU Electro-Magnetic Compatibility (EMC) Directive 2014/30/EU, in pursuance of which the following standards have been applied:

EN 61000-6-1: 2007 EN 61000-6-3:2007+A1:2011 EN 55020:2007+A11:2011 EN 55013:2013

and comply with the EU General Product Safety 2001/95/EC, in pursuance of which the following standard has been applied:

EN 60065:2014

This declaration attests that the manufacturing process quality control and product documentation accord with the need to assure continued compliance.

The attention of the user is dr