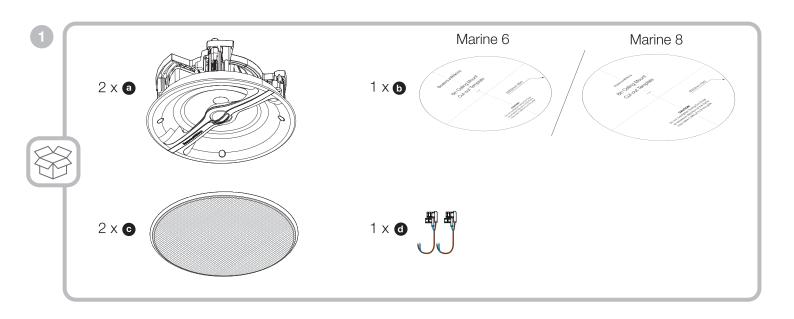

# Marine 6 Marine 8



















### EU DECLARATION OF CONFORMITY

We,

### **B&W Group Ltd.**

whose registered office is situated at

### Dale Road, Worthing, West Sussex, BN11 2BH, United Kingdom

declare under our sole responsibility that the products:

## Marine 6 and Marine 8

comply with the EU Electro-Magnetic Compatibility (EMC) Directive 2014/30/EU, in pursuance of which the following standards have been applied:

EN 61000-6-1: 2007 EN 61000-6-3:2007+A1:2011 EN 55020:2007+A11:2011 EN 55013:2013

and comply with the EU General Product Safety 2001/95/EC, in pursuance of which the following standard has been applied:

EN 60065:2014

This declaration attests that the manufacturing process quality control and product documentation accord with the need to assure continued compliance.

The attention o