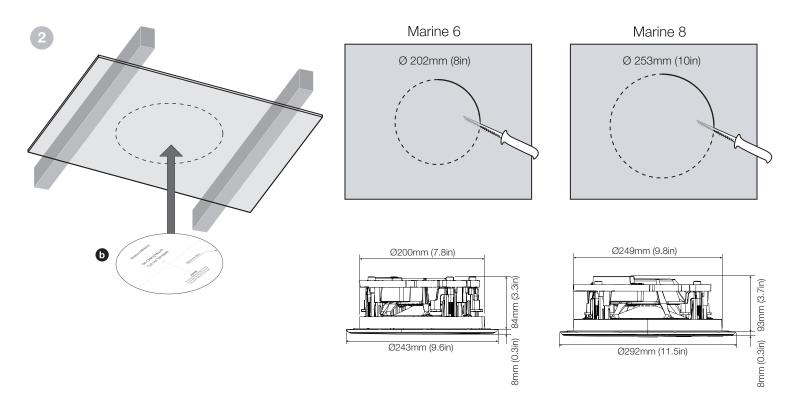

# Marine 6 Marine 8



















### EU DECLARATION OF CONFORMITY

We,

### **B&W Group Ltd.**

whose registered office is situated at

### Dale Road, Worthing, West Sussex, BN11 2BH, United Kingdom

declare under our sole responsibility that the products:

## Marine 6 and Marine 8

comply with the EU Electro-Magnetic Compatibility (EMC) Directive 2014/30/EU, in pursuance of which the following standards have been applied:

EN 61000-6-1: 2007 EN 61000-6-3:2007+A1:2011 EN 55020:2007+A11:2011 EN 55013:2013

and comply with the EU General Product Safety 2001/95/EC, in pursuance of which the following standard has been applied:

EN 60065:2014

This declaration attests that the manufacturing process quality control and product documentation accord with the need to assure continued compliance.

The attention of