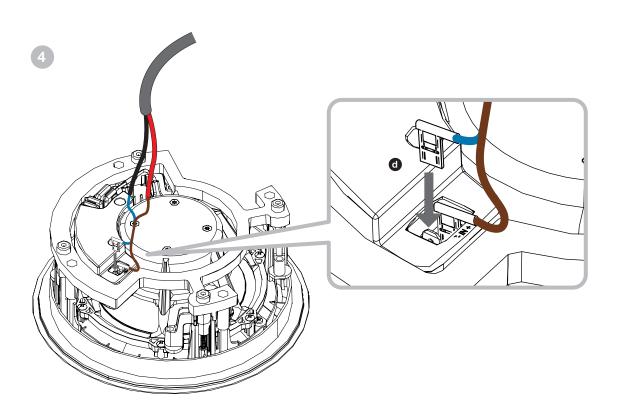

# Marine 6 Marine 8



















### EU DECLARATION OF CONFORMITY

We,

### **B&W Group Ltd.**

whose registered office is situated at

### Dale Road, Worthing, West Sussex, BN11 2BH, United Kingdom

declare under our sole responsibility that the products:

## Marine 6 and Marine 8

comply with the EU Electro-Magnetic Compatibility (EMC) Directive 2014/30/EU, in pursuance of which the following standards have been applied:

EN 61000-6-1: 2007 EN 61000-6-3:2007+A1:2011 EN 55020:2007+A11:2011 EN 55013:2013

and comply with the EU General Product Safety 2001/95/EC, in pursuance of which the following standard has been applied:

EN 60065:2014

This declaration attests that the manufacturing process quality control and product documentation accord with the need to assure continued compliance.

The attention of the