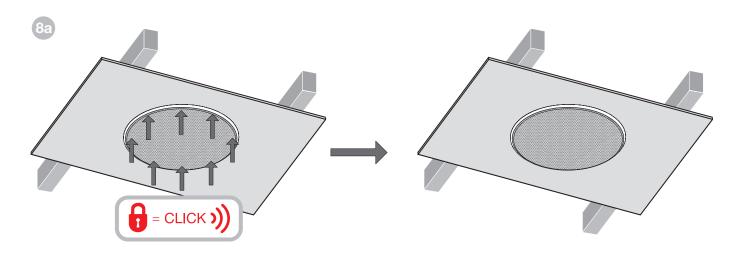

# Marine 6 Marine 8



















### EU DECLARATION OF CONFORMITY

We,

### **B&W Group Ltd.**

whose registered office is situated at

### Dale Road, Worthing, West Sussex, BN11 2BH, United Kingdom

declare under our sole responsibility that the products:

## Marine 6 and Marine 8

comply with the EU Electro-Magnetic Compatibility (EMC) Directive 2014/30/EU, in pursuance of which the following standards have been applied:

EN 61000-6-1: 2007 EN 61000-6-3:2007+A1:2011 EN 55020:2007+A11:2011 EN 55013:2013

and comply with the EU General Product Safety 2001/95/EC, in pursuance of which the following standard has been applied:

EN 60065:2014

This declaration attests that the manufacturing process quality control and product documentation accord with the need to assure continued compliance.

The attention of the user is